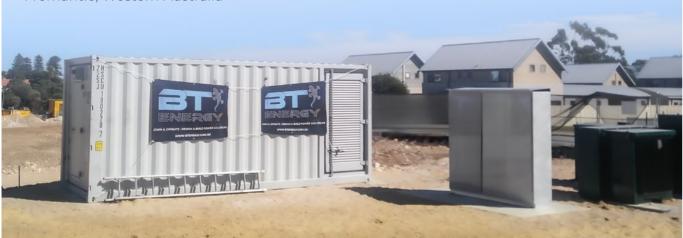

TORION system at any given time. Both the diesel generator and the STORION system work together seamlessly, guaranteeing a reliable power supply for users residing in remote off-grid areas.

## **OPTION 3 Dual Power Supply System**

This solution requires an additional ATS device for seamless power source switching. In the event of a grid outage, the ATS will automatically switch to the generator side. The EMS controls the generator's operation, ensuring continuous power supply. This setup ensures that either the generator or the STORION system is always operational, guaranteeing uninterrupted backup power for essential loads.

# 03

# CASE STUDIES

• Residential ESS

• Commercial & Industrial ESS



















## 100kW / 670kWh

PV + Storage + Microgrid Fremantle, Western Australia









3



## 50kW / 200kWh

PV + Storage Perth, Western Australia

### 2 50kW - 100kW / 100kWh - 300kWh

Solar-Battery-Diesel Microgrid System Myanmar, Southeast Asia

## 100kW / 206kWh

PV + Storage + Genset Abu Dhabi, UAE



3

## 500kW / 1MWh

PV + Storage + Genset Zimbabwe, Africa

Scan the QR code for more details