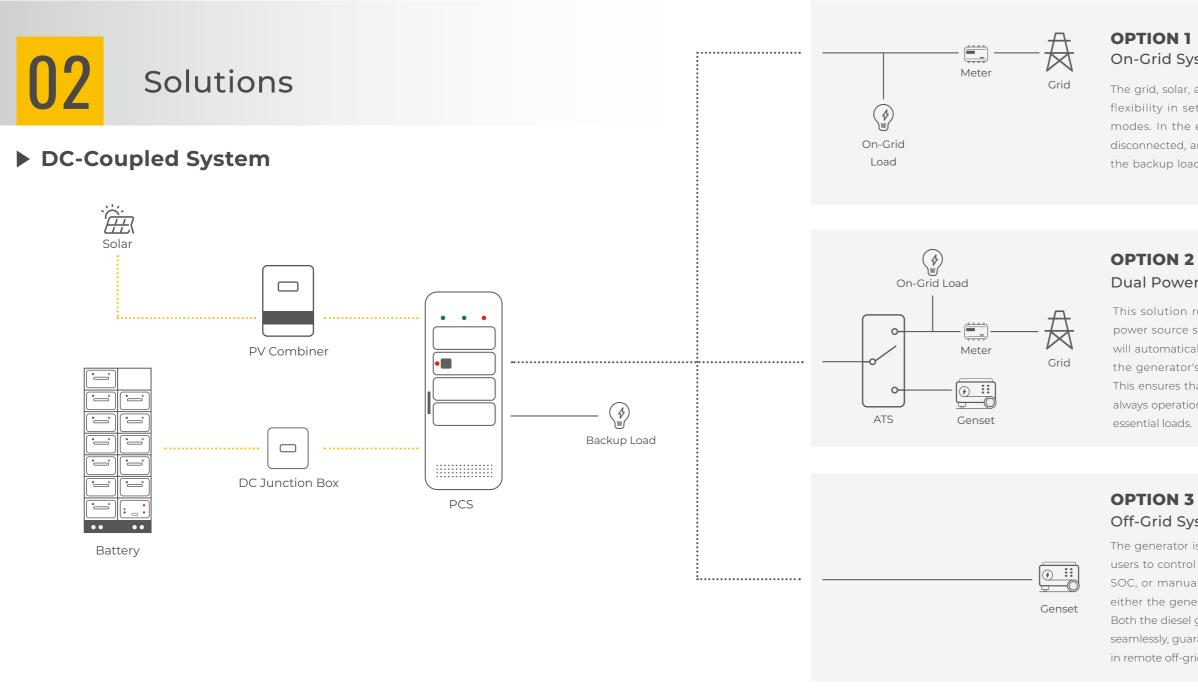

## AC-Coupled System

### **OPTION 1** On-Grid System

By integrating grid, solar, and battery sources, our system allows customers to select various operating modes. In the event of a grid outage, the on-grid load will be disconnected, and the system will automatically switch to supplying backup load, keeping users unaffected by power disruptions.

### **OPTION 2** Off-Grid System

The generator is managed by the EMS via dry contact, allowing users to control its operation based on preset schedules, battery SOC, or manually. This setup ensures continuous operation of either the generator or the STORION system at any given time. Both the diesel generator and the STORION system work together seamlessly, guaranteeing a reliable power supply for users residing in remote off-grid areas.

## **OPTION 3 Dual Power Supply System**

This solution requires an additional ATS device for seamless power source switching. In the event of a grid outage, the ATS will automatically switch to the generator side. The EMS controls the generator's operation, ensuring continuous power supply. This setup ensures that either the generator or the STORION system is always operational, guaranteeing uninterrupted backup power for essential loads.