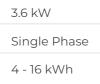

# **New Installation** DC-Coupled

Added-On Installation AC-Coupled

A

3 kW

SMILE-B3-Plus

Single Phase

5.04 - 30.24 kWh

| Model                | SMILE-G3-S3.6 |
|----------------------|---------------|
| Nominal Output Power | 3.6 kW        |
| Phase                | Single Phase  |
| Capacity             | 4 - 16 kWh    |