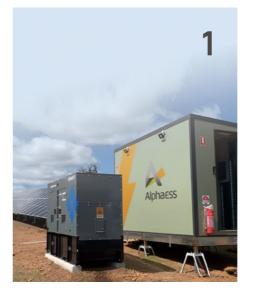

RION system at any given time. Both the diesel generator and the STORION system work together seamlessly, guaranteeing a reliable power supply for users residing in remote off-grid areas.

## **OPTION 3 Dual Power Supply System**

This solution requires an additional ATS device for seamless power source switching. In the event of a grid outage, the ATS will automatically switch to the generator side. The EMS controls the generator's operation, ensuring continuous power supply. This setup ensures that either the generator or the STORION system is always operational, guaranteeing uninterrupted backup power for essential loads.

# 03

# CASE STUDIES

• Residential ESS

• Commercial & Industrial ESS



















## 100kW / 670kWh

PV + Storage + Microgrid Fremantle, Western Australia









3



## 50kW / 200kWh

PV + Storage Perth, Western Australia

### 2 50kW - 100kW / 100kWh - 300kWh

Solar-Battery-Diesel Microgrid System Myanmar, Southeast Asia

## 100kW / 206kWh

PV + Storage + Genset Abu Dhabi, UAE



3

## 500kW / 1MWh

PV + Storage + Genset Zimbabwe, Africa

Scan the QR code for more details