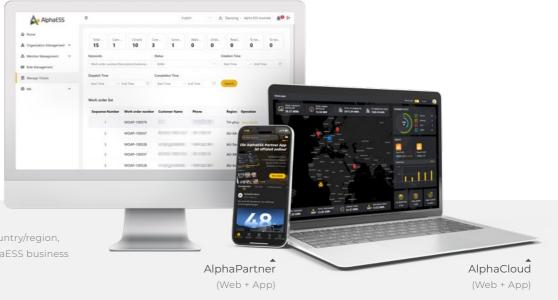

#### AlphaCloud:

A lifetime-free energy management and monitoring platform for All AlphaESS systems.

#### AlphaPartner:

Exclusive service platform for AlphaESS' parnters including distributors and installers.

Individual Account .

Instant Messaging

\*Service items may vary by country/region, please contact your local AlphaESS business manager for further details.

Work Order Management

## Exclusive Partner Service — AlphaPartner (Preview Version)

Quick Self-Check and Accurate Diagnosis

Automatic fault point identification and repair guidance

#### Work Order Tracking and Service Guidance

Real-time logistics status updates and step-by-step service instructions

Scan the QR code to download AlphaPartner App.