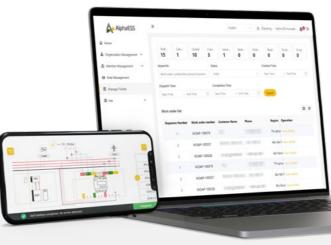

## Exclusive Partner Service — AlphaPartner (Preview Version)

Quick Self-Check and Accurate Diagnosis

Automatic fault point identification and repair guidance

#### Work Order Tracking and Service Guidance

Real-time logistics status updates and step-by-step service instructions

Scan the QR code to download AlphaPartner App.