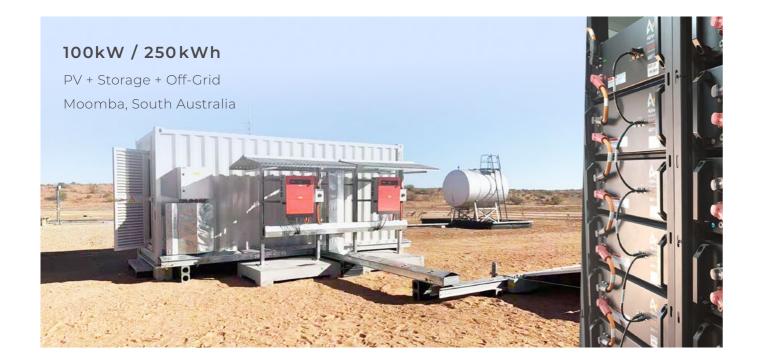

### 2 50kW - 100kW / 100kWh - 300kWh

Solar-Battery-Diesel Microgrid System Myanmar, Southeast Asia