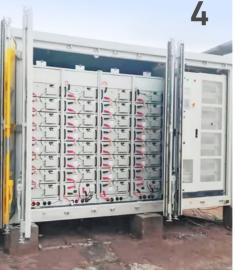

## 500kW / 1MWh

PV + Storage + Genset Zimbabwe, Africa

Scan the QR code for more details