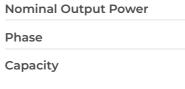

# **New Installation** DC-Coupled

Added-On Installation AC-Coupled

A

3 kW

SMILE-B3-Plus

Single Phase

5.04 - 30.24 kWh

| Model                | SMILE-G3-S3.6 |
|----------------------|---------------|
| Nominal Output Power | 3.6 kW        |
| Phase                | Single Phase  |
| Capacity             | 4 - 16 kWh    |